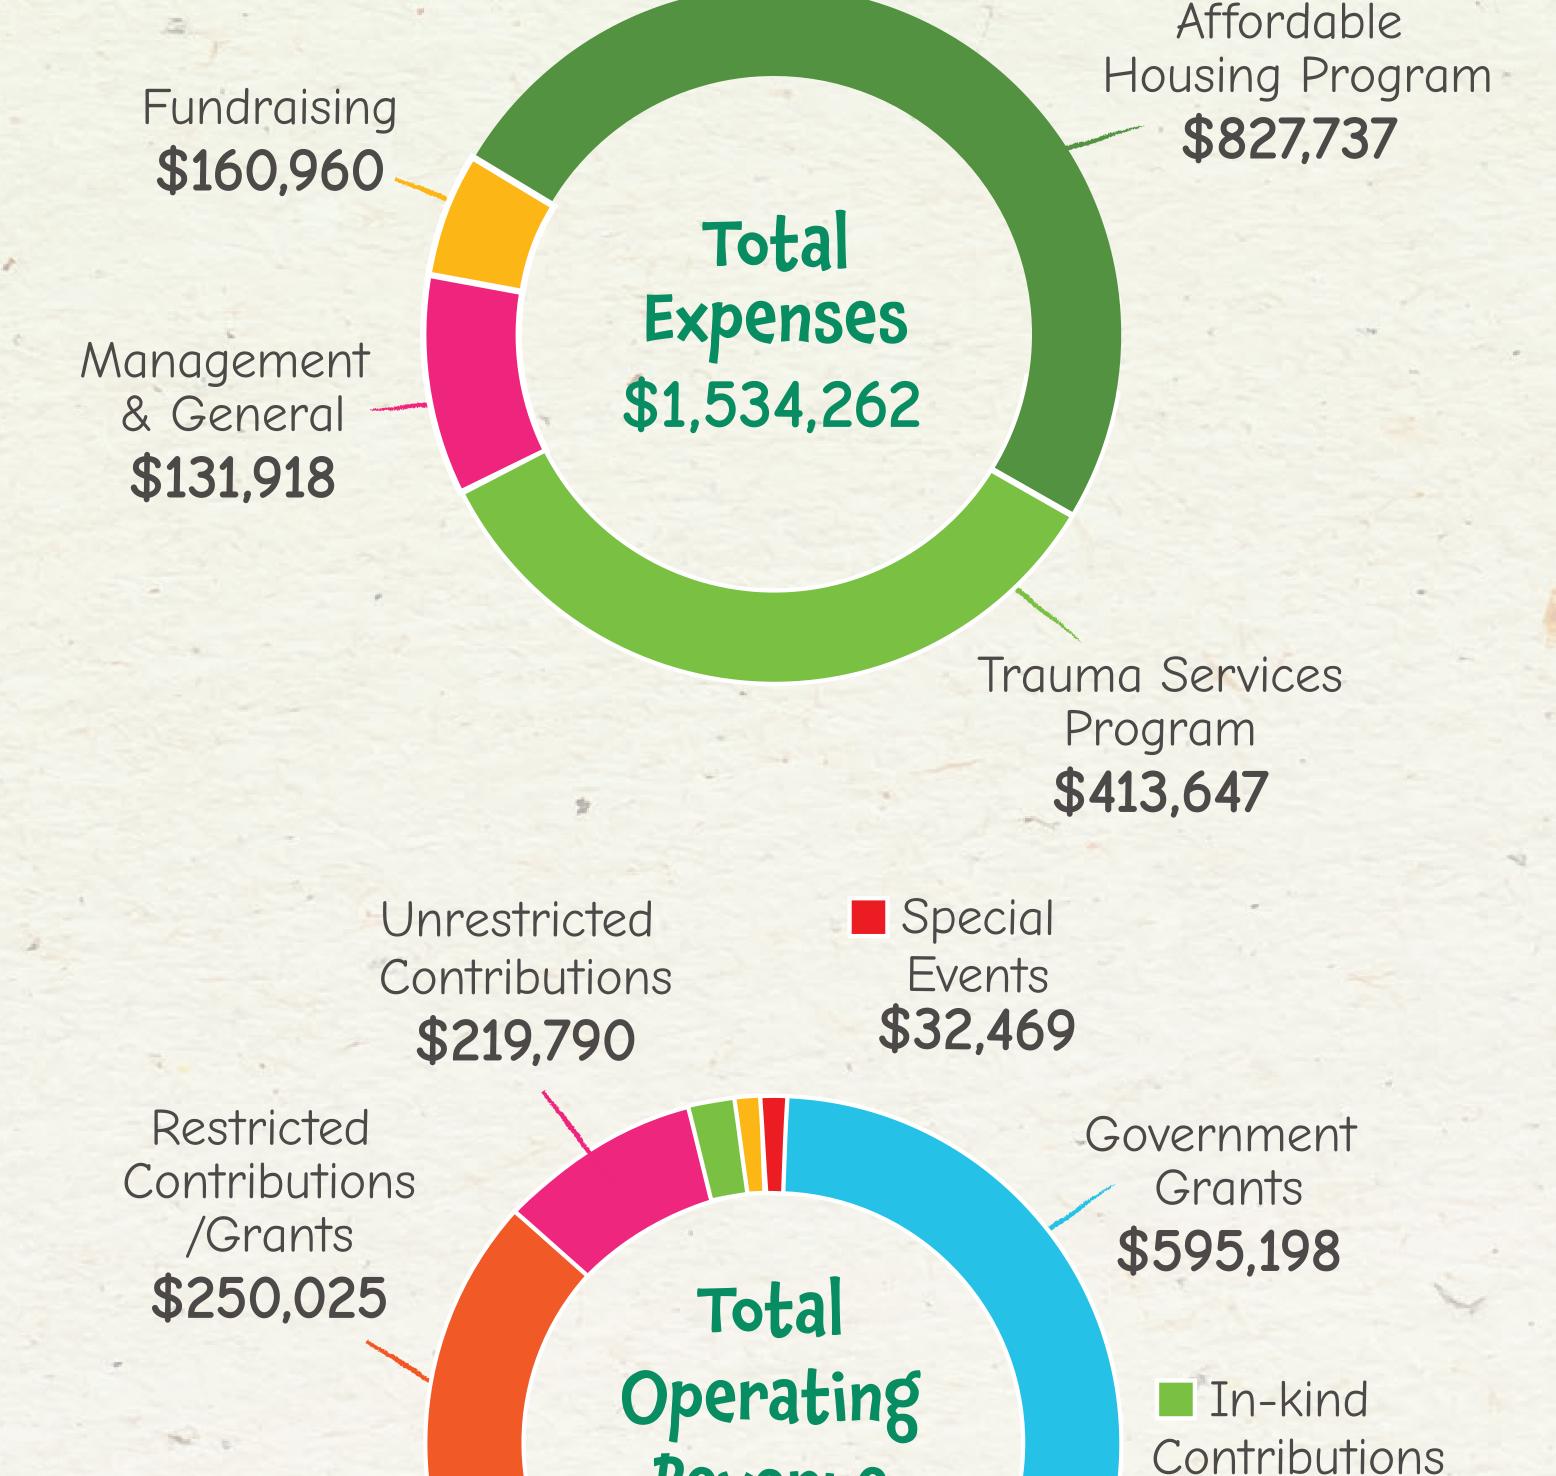

...crises affecting Hillsborough County

2023 - 2024 Financials

81 cents of every \$1 received funds Programs & Services

Revenue \$20,000 Other \$1,756,627\* Income \$46,067

Rental Income \$593,078

| Standard/Guideline                                | Benchmark   | 2023      | 2024      |
|---------------------------------------------------|-------------|-----------|-----------|
| % of funds spent to administer program activities | >70%        | 87%       | 84%       |
| % of funds spent to administer agency             | ≤35%        | 11%       | 9%        |
| Cost to generate \$1 of charitable contributions  | <\$0.20     | \$0.07    | \$0.12    |
| Cash reserves                                     | 90-180 days | 54 days** | 19 days** |
| Agency's reliance on governmental funding         | 33%         | 18%       | 18%       |

credit if needed.

<sup>\*</sup>Includes capital projects contributions \*\*New construction and capital projects reduced reserves. Plan in place to rebuild reserves. Agency has line of